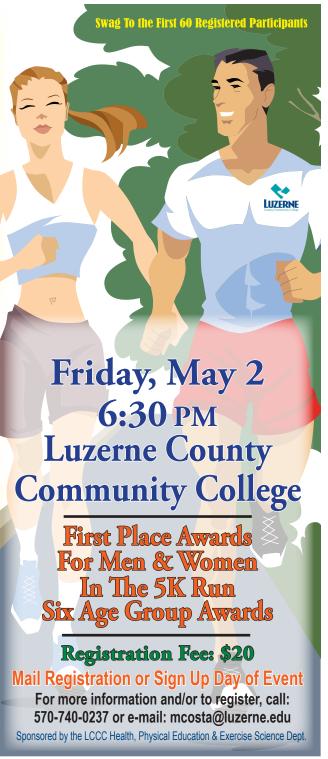

## 2025 REGISTRATION FORM

Awards will be given to the first overall male and female in the 5K Run. Awards will also be given to the top three finishers in the following age groups for both males and females in the 5K Run: 19 and under, 20-29, 30-39, 40-49, 50-59, 60 and over.

- Registration is \$20.00 per person. Proceeds from the registration fee will support LCCC students in need.

  Make checks/money orders payable to LCCC Physical Education Dept.
- Swag to the first 60 registered participants.

Direct questions to: Miranda Costa, Race Director, or
Ed Gurtis, Chairman, Health, Physical Ed. & Exercise Science Dept.
Return registraton form to: Miranda Costa
Luzerne County Community College
521 Trailblazer Drive, Nanticoke, PA 18634
Call: 570-740-0237 or email: mcosta@luzerne.edu